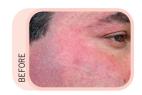

#### SEE THE RESULTS:

Ideal for all skin types, ROSACURE+ has been clinically proven to reduce facial redness over a period of 2-3 weeks. when used twice daily.

# Erythema Index Value\* Placebo ROSACURE+

\*Randomized double blind study comparing Rosacure+ and a placebo on a split-face design in rosacea. Data on file.

The combination of MSM and silymarin exerts a synergistic effect in reducing the appearance of facial redness.