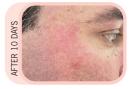

#### SEE THE RESULTS:

Ideal for all skin types, ROSACURE+ has been clinically proven to reduce facial redness over a period of 2-3 weeks. when used twice daily.

# Erythema Index Value\* Placebo ROSACURE+

\*Randomized double blind study comparing Rosacure+ and a placebo on a split-face design in rosacea. Data on file.

The combination of MSM and silymarin exerts a synergistic effect in reducing the appearance of facial redness.